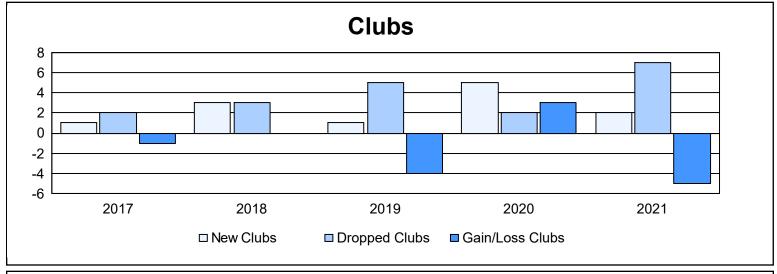

District 330 A As of June 2021 Cumulative

| Year      | New<br>Clubs | Dropped<br>Clubs | Gain/<br>Loss<br>Clubs | New<br>Members | Charter<br>Members | Reinstate<br>Members | Transfer<br>Members | Total<br>Member<br>Added | Total<br>Members<br>Dropped | Gain/<br>Loss<br>Members |
|-----------|--------------|------------------|------------------------|----------------|--------------------|----------------------|---------------------|--------------------------|-----------------------------|--------------------------|
| 2016-2017 | 1            | 2                | -1                     | 463            | 30                 | 14                   | 21                  | 528                      | 750                         | -222                     |
| 2017-2018 | 3            | 3                | 0                      | 561            | 62                 | 36                   | 18                  | 677                      | 700                         | -23                      |
| 2018-2019 | 1            | 5                | -4                     | 542            | 30                 | 11                   | 66                  | 649                      | 908                         | -259                     |
| 2019-2020 | 5            | 2                | 3                      | 639            | 127                | 46                   | 23                  | 835                      | 745                         | 90                       |
| 2020-2021 | 2            | 7                | -5                     | 276            | 55                 | 10                   | 11                  | 352                      | 774                         | -422                     |
| Average   | 2            | 4                | -1                     | 496            | 61                 | 23                   | 28                  | 608                      | 775                         | -167                     |