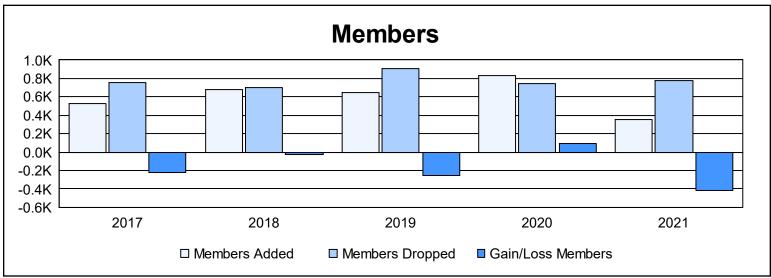

District 330 A As of June 2021 Cumulative

| Year      | New<br>Clubs | Dropped<br>Clubs | Gain/<br>Loss<br>Clubs | New<br>Members | Charter<br>Members | Reinstate<br>Members | Transfer<br>Members | Total<br>Member<br>Added | Total<br>Members<br>Dropped | Gain/<br>Loss<br>Members |
|-----------|--------------|------------------|------------------------|----------------|--------------------|----------------------|---------------------|--------------------------|-----------------------------|--------------------------|
| 2016-2017 | 1            | 2                | -1                     | 463            | 30                 | 14                   | 21                  | 528                      | 750                         | -222                     |
| 2017-2018 | 3            | 3                | 0                      | 561            | 62                 | 36                   | 18                  | 677                      | 700                         | -23                      |
| 2018-2019 | 1            | 5                | -4                     | 542            | 30                 | 11                   | 66                  | 649                      | 908                         | -259                     |
| 2019-2020 | 5            | 2                | 3                      | 639            | 127                | 46                   | 23                  | 835                      | 745                         | 90                       |
| 2020-2021 | 2            | 7                | -5                     | 276            | 55                 | 10                   | 11                  | 352                      | 774                         | -422                     |
| Average   | 2            | 4                | -1                     | 496            | 61                 | 23                   | 28                  | 608                      | 775                         | -167                     |